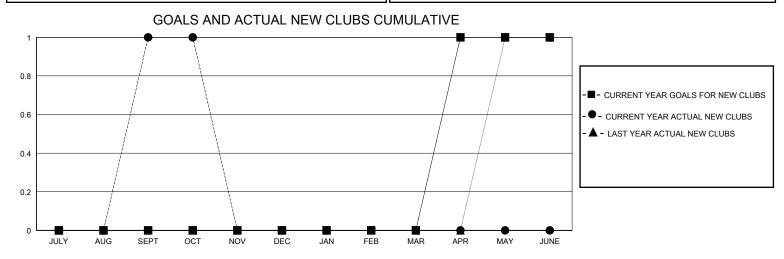

## MONTHLY MEMBERSHIP PROGRESS REPORT

District 20 K1

GMT: LOCATION NEW YORK GMT CA

| Clubs         |               |             |               | Members               |                       |                         |                                                    |  |
|---------------|---------------|-------------|---------------|-----------------------|-----------------------|-------------------------|----------------------------------------------------|--|
|               | RESULTS FOR   | R 2024-2025 |               | RESULTS FOR 2024-2025 |                       |                         |                                                    |  |
| QUARTER       | NEW CLUB GOAL | NEW CLUBS   | DROPPED CLUBS | QUARTER MEMB          | ER GROWTH NET<br>GOAL | MEMBER GROWTH<br>ACTUAL | DROPPED<br>MEMBERS ACTUAL<br>(including transfers) |  |
| JULY/AUG/SEPT | 0             | 1           | 0             | JULY/AUG/SEPT         | 10                    | 55                      | 59                                                 |  |
| OCT/NOV/DEC   | 0             | 0           | 0             | OCT/NOV/DEC           | 5                     | 26                      | 19                                                 |  |
| JAN/FEB/MAR   | 0             | 0           | 0             | JAN/FEB/MAR           | 5                     | 0                       | 0                                                  |  |
| APR/MAY/JUNE  | 1             | 0           | 0             | APR/MAY/JUNE          | 20                    | 0                       | 0                                                  |  |