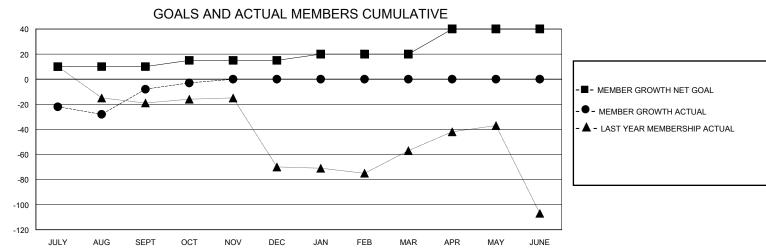

## MONTHLY MEMBERSHIP PROGRESS REPORT

District 20 K1

GMT: LOCATION NEW YORK GMT CA

| Clubs         |               |             |               | Members               |                       |                         |                                                    |  |
|---------------|---------------|-------------|---------------|-----------------------|-----------------------|-------------------------|----------------------------------------------------|--|
|               | RESULTS FOR   | R 2024-2025 |               | RESULTS FOR 2024-2025 |                       |                         |                                                    |  |
| QUARTER       | NEW CLUB GOAL | NEW CLUBS   | DROPPED CLUBS | QUARTER MEMB          | ER GROWTH NET<br>GOAL | MEMBER GROWTH<br>ACTUAL | DROPPED<br>MEMBERS ACTUAL<br>(including transfers) |  |
| JULY/AUG/SEPT | 0             | 1           | 0             | JULY/AUG/SEPT         | 10                    | 55                      | 59                                                 |  |
| OCT/NOV/DEC   | 0             | 0           | 0             | OCT/NOV/DEC           | 5                     | 26                      | 19                                                 |  |
| JAN/FEB/MAR   | 0             | 0           | 0             | JAN/FEB/MAR           | 5                     | 0                       | 0                                                  |  |
| APR/MAY/JUNE  | 1             | 0           | 0             | APR/MAY/JUNE          | 20                    | 0                       | 0                                                  |  |